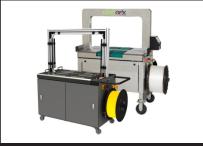

# 12 SS AUTO AUTOMATIC STRAPPING MACHINE

## INTERMEDIATE

The Signode Predator 12 SS has been manufactured with safety in mind and to handle corrosive environments of the Food and Meat Processing Industries. Understanding the ever present demands in production, the Signode Predator 12 SS can apply up to 30 straps per minute. Any miss fed straps are easily and quickly corrected with the Signode Predator's automatic cut and refeed feature.

## FEATURES & SPECIFICATIONS

| SIGNODE PREDATOR 12MM<br>STAINLESS STEEL AUTOMATIC | SPECIFICATIONS                                            |
|----------------------------------------------------|-----------------------------------------------------------|
| Signode product code                               | T2915A                                                    |
| Arch size                                          | 850mm(Width) x 400mm(Height)                              |
| Strap size                                         | PolyPro 12mm x 3,000mm premium grade                      |
| Machine finish                                     | Full stainless steel (Type 304)                           |
| Power                                              | 240 volts 1 phase 50 Hz                                   |
| Table height                                       | 810mm                                                     |
| Machine dimensions                                 | 1400mm(L) x 600(W) x 1320(H)mm                            |
| Tension range (Kgs)                                | Adjustable from 5-70Kgs                                   |
| Max & min package size                             | Min 100mm(W) x 30mm(H); Max 800mm(W) x 400mm(H)           |
| Strapping speed                                    | 30 straps per minute (by 50Hz) (Dependent on carton size) |
| Machine weight                                     | 260Kgs                                                    |
| Manual                                             | Included                                                  |
| Machine brake mechanism                            | Electromagnetic brake/button release                      |
| Warranty                                           | 12 Months/Risk assessment supplied                        |