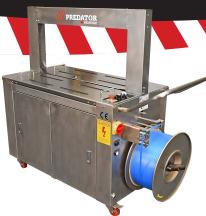

# 12 SS AUTO AUTOMATIC STRAPPING MACHINE

## INTERMEDIATE

The Signode Predator 12 SS has been manufactured with safety in mind and to handle corrosive environments of the Food and Meat Processing Industries. Understanding the ever present demands in production, the Signode Predator 12 SS can apply up to 30 straps per minute. Any miss fed straps are easily and quickly corrected with the Signode Predator's automatic cut and refeed feature.