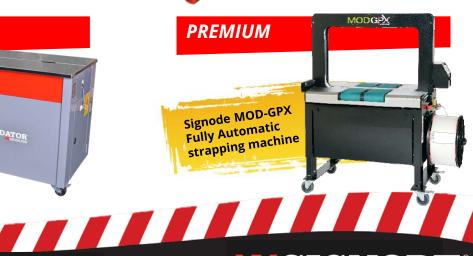

#### **EQUIPMENT - AUTO RANGE**

See our automatic strapping range
• PREDATOR 12: Semi\_automatic

- PREDATOR 12: Semi automatic strapping machine (30 straps per min)
- Signode MOD GPX: Fully automatic strapping machine (65 straps per min)