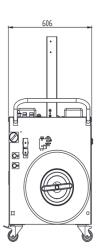

## **DIMENSIONS**

## FEATURES & SPECIFICATIONS

| SIGNODE PREDATOR 12MM<br>STAINLESS STEEL AUTOMATIC | SPECIFICATIONS                                            |
|----------------------------------------------------|-----------------------------------------------------------|
| Signode product code                               | T2915A                                                    |
| Arch size                                          | 850mm(Width) x 400mm(Height)                              |
| Strap size                                         | PolyPro 12mm x 3,000mm premium grade                      |
| Machine finish                                     | Full stainless steel (Type 304)                           |
| Power                                              | 240 volts 1 phase 50 Hz                                   |
| Table height                                       | 810mm                                                     |
| Machine dimensions                                 | 1400mm(L) x 600(W) x 1320(H)mm                            |
| Tension range (Kgs)                                | Adjustable from 5-70Kgs                                   |
| Max & min package size                             | Min 100mm(W) x 30mm(H); Max 800mm(W) x 400mm(H)           |
| Strapping speed                                    | 30 straps per minute (by 50Hz) (Dependent on carton size) |
| Machine weight                                     | 260Kgs                                                    |
| Manual                                             | Included                                                  |
| Machine brake mechanism                            | Electromagnetic brake/button release                      |
| Warranty                                           | 12 Months/Risk assessment supplied                        |