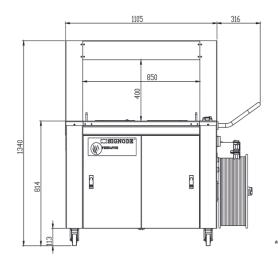

## **DIMENSIONS**

## FEATURES & SPECIFICATIONS

| SIGNODE PREDATOR 12MM<br>STAINLESS STEEL AUTOMATIC | SPECIFICATIONS                                            |
|----------------------------------------------------|-----------------------------------------------------------|
| Signode product code                               | T2915A                                                    |
| Arch size                                          | 850mm(Width) x 400mm(Height)                              |
| Strap size                                         | PolyPro 12mm x 3,000mm premium grade                      |
| Machine finish                                     | Full stainless steel (Type 304)                           |
| Power                                              | 240 volts 1 phase 50 Hz                                   |
| Table height                                       | 810mm                                                     |
| Machine dimensions                                 | 1400mm(L) x 600(W) x 1320(H)mm                            |
| Tension range (Kgs)                                | Adjustable from 5-70Kgs                                   |
| Max & min package size                             | Min 100mm(W) x 30mm(H); Max 800mm(W) x 400mm(H)           |
| Strapping speed                                    | 30 straps per minute (by 50Hz) (Dependent on carton size) |
| Machine weight                                     | 260Kgs                                                    |
| Manual                                             | Included                                                  |
| Machine brake mechanism                            | Electromagnetic brake/button release                      |
| Warranty                                           | 12 Months/Risk assessment supplied                        |