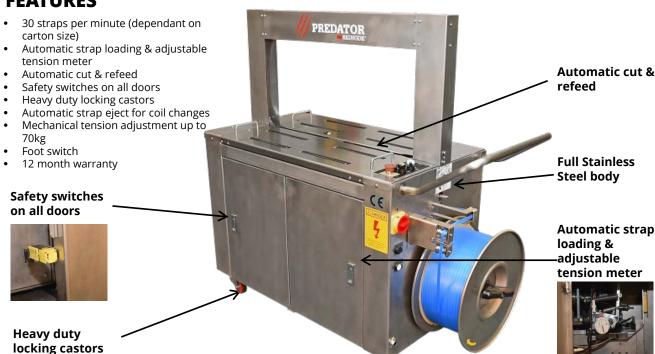

## INTERMEDIATE

The Signode Predator 12 SS has been manufactured with safety in mind and to handle corrosive environments of the Food and Meat Processing Industries. Understanding the ever present demands in production, the Signode Predator 12 SS can apply up to 30 straps per minute. Any miss fed straps are easily and quickly corrected with the Signode Predator's automatic cut and refeed feature.

## FEATURES & SPECIFICATIONS

| SIGNODE PREDATOR 12MM<br>STAINLESS STEEL AUTOMATIC | SPECIFICATIONS                                            |
|----------------------------------------------------|-----------------------------------------------------------|
| Signode product code                               | T2915A                                                    |
| Arch size                                          | 850mm(Width) x 400mm(Height)                              |
| Strap size                                         | PolyPro 12mm x 3,000mm premium grade                      |
| Machine finish                                     | Full stainless steel (Type 304)                           |
| Power                                              | 240 volts 1 phase 50 Hz                                   |
| Table height                                       | 810mm                                                     |
| Machine dimensions                                 | 1400mm(L) x 600(W) x 1320(H)mm                            |
| Tension range (Kgs)                                | Adjustable from 5-70Kgs                                   |
| Max & min package size                             | Min 100mm(W) x 30mm(H); Max 800mm(W) x 400mm(H)           |
| Strapping speed                                    | 30 straps per minute (by 50Hz) (Dependent on carton size) |
| Machine weight                                     | 260Kgs                                                    |
| Manual                                             | Included                                                  |
| Machine brake mechanism                            | Electromagnetic brake/button release                      |
| Warranty                                           | 12 Months/Risk assessment supplied                        |