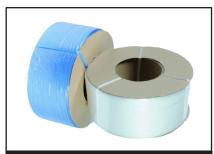

|
| Manual                                             | Included                                                  |
| Machine brake mechanism                            | Electromagnetic brake/button release                      |
| Warranty                                           | 12 Months/Risk assessment supplied                        |

#### THINK SAFETY. THINK SIGNODE

All Signode machines are manufactured with safety as a priority. Each Signode machine is tested & tagged, supplied with a risk assessment and complies with CE European manufacturing standards.

#### **NATIONAL SERVICE & PARTS SUPPORT**

Signode's national service team provides tailored preventative maintenance, genuine parts and onsite breakdown support.



## **DIMENSIONS**







### ASSOCIATED PRODUCTS



## POLYPROPYLENE MACHINE GRADE STRAPPING

Available In: 9mm, 12mm, & 15mm



#### **EQUIPMENT - AUTO RANGE**

See our automatic strapping range
• PREDATOR 12: Semi\_automatic

- PREDATOR 12: Semi automatic strapping machine (30 straps per min)
- Signode MOD GPX: Fully automatic strapping machine (65 straps per min)



#### **PALLET WRAPPERS**

Entry level powered pre-stretch & fully automatic options available