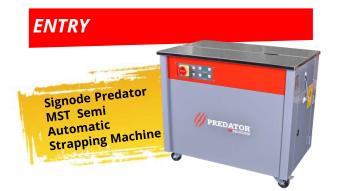

#### **EQUIPMENT - AUTO RANGE**

See our automatic strapping range
• PREDATOR 12: Semi\_automatic

- PREDATOR 12: Semi automatic strapping machine (30 straps per min)
- Signode MOD GPX: Fully automatic strapping machine (65 straps per min)